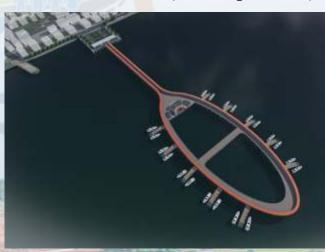

### Marinas

First Marina to come up at Belapur

- Will house 30 boats in first phase
- Provide safe and secure facility for berthing and maintenance of speed boats, yachts, etc.
- Decongest water area off Gateway of India & facilitate safe navigation