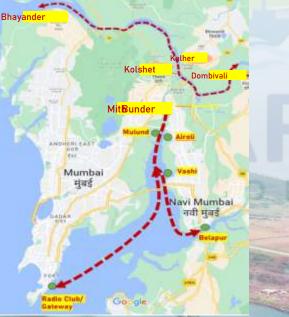

#### National Waterway No - 53

- Jetties At Bhayandar, Kalher, Kolshet & Dombivli in Phase 1
- Jetties At Mithbunder, Mulund, Airoli, Vashi along with dredging in Thane creek in Phase 2

#### Passenger Terminal at Radio Club

- Iconic passenger terminal with an aim to decongest the traffic at Gateway of India. and provide safe and secure embarking and disembarking for passengers.
- Will connect Southern Mumbai with Navi Mumbai International Airport through waterways.