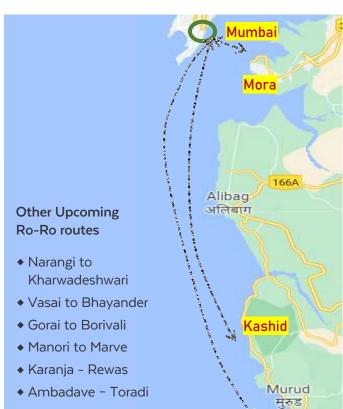

### Ro-Pax - DCT to Mora Kashid Dighi

Dabhol - Veldur

Dighi

Forts along Maharashtra Coastline