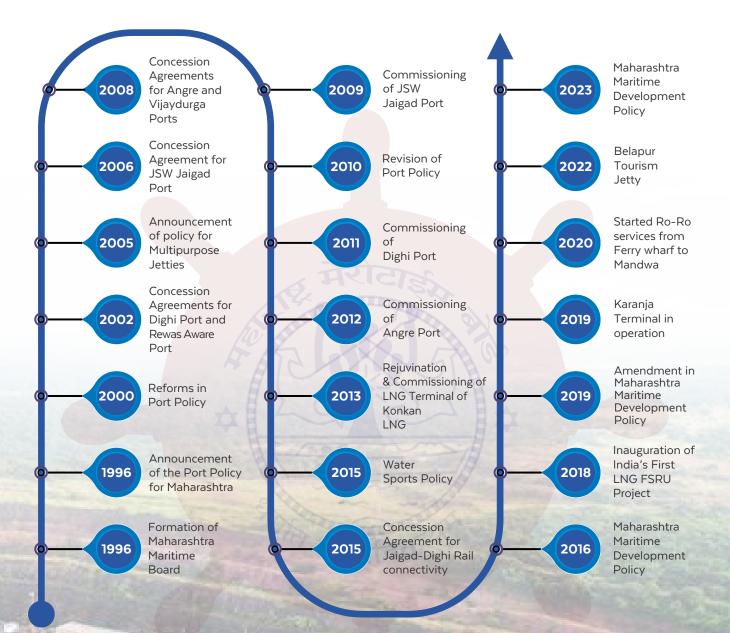

nment for increasing private sector investments
- Enhancing overall port connectivity through expansion of rail / road / inland waterways / coastal shipping services
- Encouraging cargo transport via inland waterways / coastal shipping
- Creation of infrastructure facilities to promote passenger water transport / Ro-Ro / Ro-Pax Ferry services

#### **Encourage Port-led Industrial and Economic Development**

- Developing port-based special economic zones (SEZs) / industrial estates and corridors in consultation with MIDC
- Synchronisation of Industries & port development
- Promoting marine tourism and coastal tourism to boost socioeconomic development of coastal areas









## Maharashtra Ports Scenario



#### Maharashtra Non-Major Ports Classification



## **MMB's Major Milestones**









## **Port Projects**

#### **Categorisation of Port Projects**

Based on Fixed Capital Investments ("FCI"), the upcoming Port Projects are classified as either Micro, Small, Medium, Large or Mega Ports.

| S. No. | Category of Port<br>Project | Minimum FCI<br>(INR Crores) | Minimum Cargo Handling<br>Capacity (In MMTPA) |
|--------|-----------------------------|-----------------------------|-----------------------------------------------|
| 1.     | Micro Port                  | 10                          | 1                                             |
| 2.     | Small Port                  | 50                          | 10                                            |
| 3.     | Medium Port                 | 250                         | 25