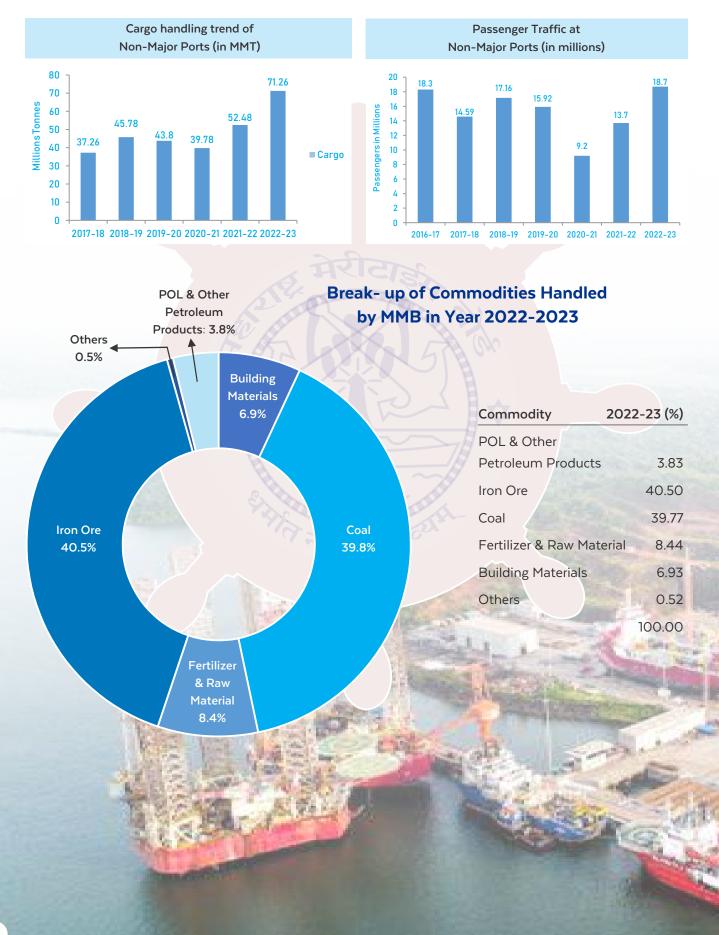

mode
- Developing shipyards / jetties / marinas
- Creating a conducive policy environment for increasing private sector investments
- Enhancing overall port connectivity through expansion of rail / road / inland waterways / coastal shipping services
- Encouraging cargo transport via inland waterways / coastal shipping
- Creation of infrastructure facilities to promote passenger water transport / Ro-Ro / Ro-Pax Ferry services

#### **Encourage Port-led Industrial and Economic Development**

- Developing port-based special economic zones (SEZs) / industrial estates and corridors in consultation with MIDC
- Synchronisation of Industries & port development
- Promoting marine tourism and coastal tourism to boost socioeconomic development of coastal areas









## Maharashtra Ports Scenario



#### Maharashtra Non-Major Ports Classification



## **MMB's Major Milestones**









## **Port Projects**

#### **Categorisation of Port Projects**

Based on Fixed Capital Investments ("FCI"), the upcoming Port Projects are classified as either Micro, Small, Medium, Large or Mega Ports.

| S. No. | Category of Port<br>Project | Minimum FCI<br>(INR Crores) | Minimum Cargo Handling<br>Capacity (In MMTPA) |
|--------|-----------------------------|-----------------------------|-----------------------------------------------|
| 1.     | Micro Port                  | 10                          | 1                                             |
| 2.     | Small Port                  | 50                          | 10                                            |
| 3.     | Medium Port