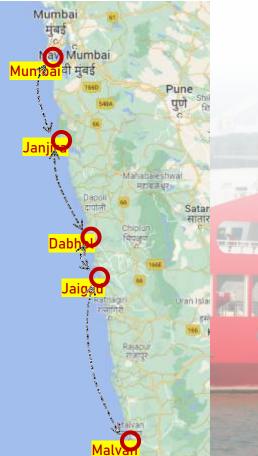

### Ro-Pax - DCT to Mora Kashid Dighi

Dabhol - Veldur

Dighi

Forts along Maharashtra Coastline