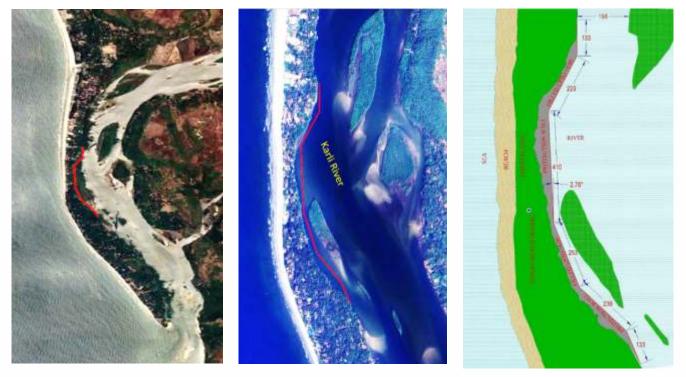

#### 1. Riverbank Protection Wall At Devbag Dist-Sindhudurg

- Riverbank protection for about 1.4km of the most vulnerable and critical stretch of Karli river
- De-siltation of the Karli river for navigational safety and beneficial use of the de-silt material for backfilling, maximum 0.2 million m3 of sand