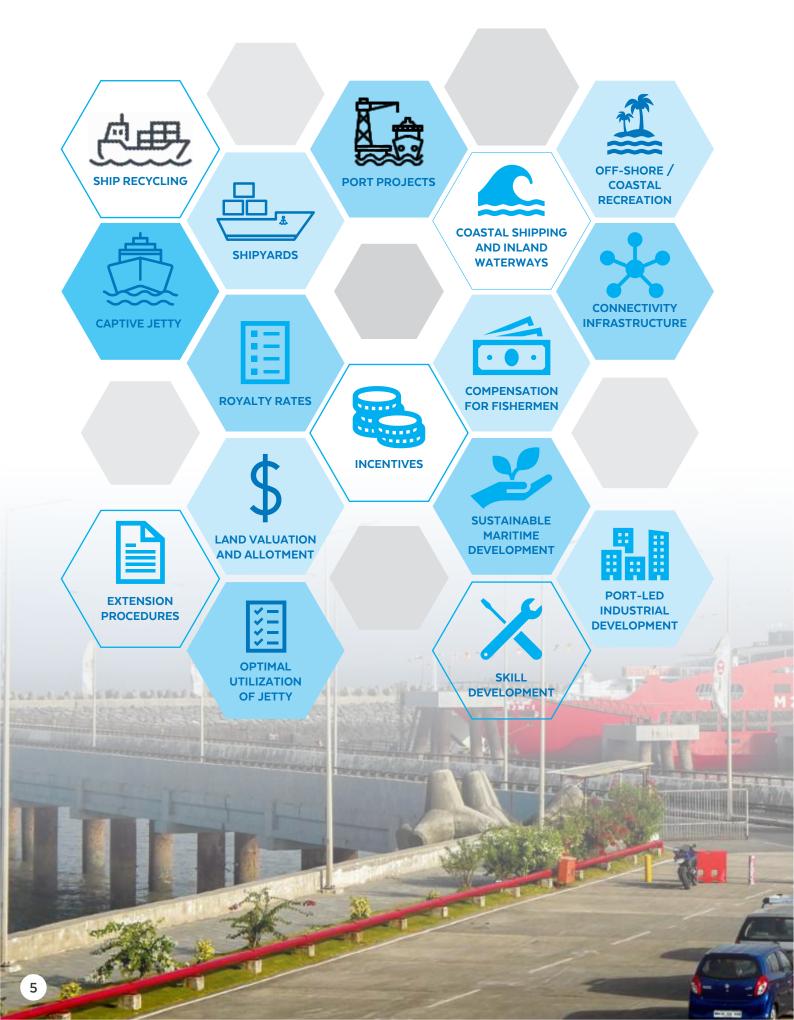

t for increasing private sector investments
- Enhancing overall port connectivity through expansion of rail / road / inland waterways / coastal shipping services
- Encouraging cargo transport via inland waterways / coastal shipping
- Creation of infrastructure facilities to promote passenger water transport / Ro-Ro / Ro-Pax Ferry services

#### **Encourage Port-led Industrial and Economic Development**

- Developing port-based special economic zones (SEZs) / industrial estates and corridors in consultation with MIDC
- Synchronisation of Industries & port development
- Promoting marine tourism and coastal tourism to boost socioeconomic development of coastal areas









## Maharashtra Ports Scenario



#### Maharashtra Non-Major Ports Classification



## **MMB's Major Milestones**









## **Port Projects**

#### **Categorisation of Port Projects**

Based on Fixed Capital Investments ("FCI"), the upcoming Port Projects are classified as either Micro, Small, Medium, Large or Mega Ports.

| S. No. | Category of Port<br>Project | Minimum FCI<br>(INR Crores) | Minimum Cargo Handling<br>Capacity (In MMTPA) |
|--------|-----------------------------|-----------------------------|-----------------------------------------------|
| 1.     | Micro Port                  | 10                          | 1                                             |
| 2.     | Small Port                  | 50                          | 10                                            |
| 3.     | Medium Port                 | 250                         | 25