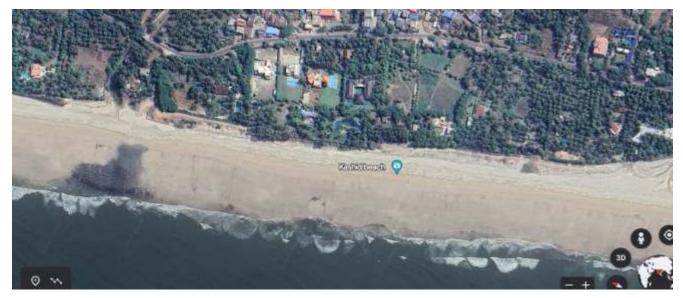

#### 1. Riverbank Protection Wall At Devbag Dist-Sindhudurg

- Riverbank protection for about 1.4km of the most vulnerable and critical stretch of Karli river
- De-siltation of the Karli river for navigational safety and beneficial use of the de-silt material for backfilling, maximum 0.2 million m3 of sand