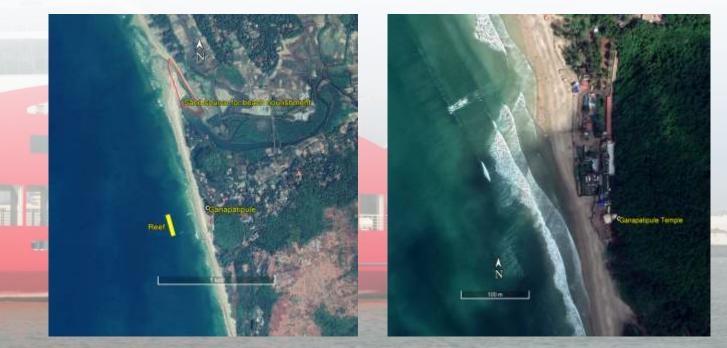

#### 2. Construction Of Offshore Reef At Ganpatipule Dist-Ratnagiri

- Construction of a 200 m long reef in 3 m depth below CD. The reef crest will be at high tide (3.4 m above CD) and 300 m offshore of the temple.
- 40,000 cum beach nourishment in front of the Temple using sand from the Ganapatipule River