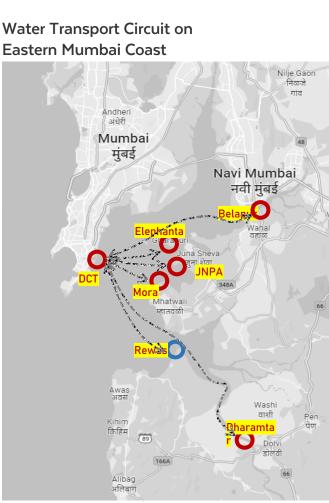

### Ro-Pax - DCT to Mora Kashid Dighi

Dabhol - Veldur

Dighi

Forts along Maharashtra Coastline